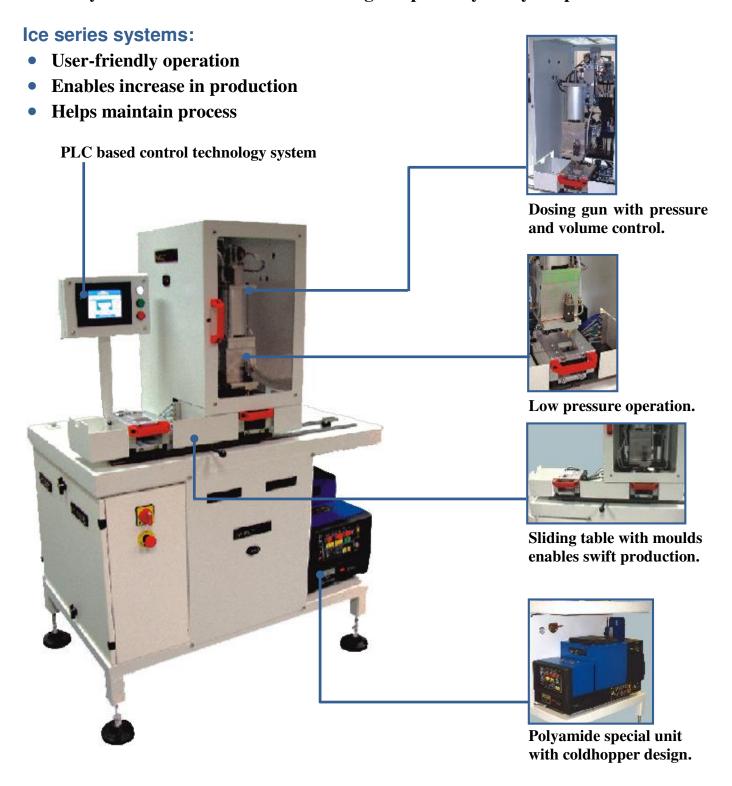

## ICE series systems Polyamide Injection Systems

Perfect insulation for your electrical components.

The ICE systems offer the highest technological level, a complete system designed to insulate your electrical connectors and integrate perfectly into your production line.