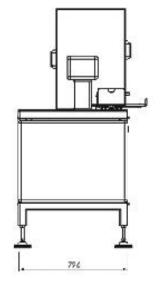

ate perfectly into your production line.



## **ICE** series systems



Completely guaranteed moulds.



**Built-in** refrigeration system.



**Touch-screen panel for operation.** 

## **Technical Characteristics**

| Characteristics            | Ice series systems |             |             |
|----------------------------|--------------------|-------------|-------------|
| System                     | ICE201-30          | ICE201-90   | ICE201-L    |
| Mould size                 | Small              | Large       | Small       |
| Maximum injection volume   | 37 c.c.            | 95 c.c.     | 45 c.c.     |
| Working temperature        | 30 − 240°C.        |             |             |
| Working hydraulic pressure | 1 to 35 bar        | 1 to 35 bar | 5 to 60 bar |

## **Dimensions**