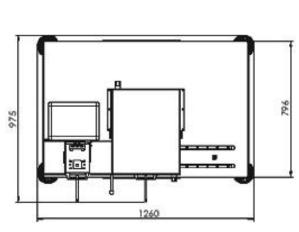

e perfectly into your production line.



## **ICE** series systems



Completely guaranteed moulds.



**Built-in** refrigeration system.



**Touch-screen panel for operation.** 

## **Technical Characteristics**

| Characteristics            | Ice series systems |             |             |
|----------------------------|--------------------|-------------|-------------|
| System                     | ICE201-30          | ICE201-90   | ICE201-L    |
| Mould size                 | Small              | Large       | Small       |
| Maximum injection volume   | 37 c.c.            | 95 c.c.     | 45 c.c.     |
| Working temperature        | 30 − 240°C.        |             |             |
| Working hydraulic pressure | 1 to 35 bar        | 1 to 35 bar | 5 to 60 bar |

## **Dimensions**