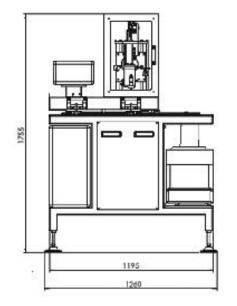

grate perfectly into your production line.



## **ICE** series systems



Completely guaranteed moulds.



**Built-in** refrigeration system.



**Touch-screen panel for operation.** 

## **Technical Characteristics**

| Characteristics            | Ice series systems |             |             |
|----------------------------|--------------------|-------------|-------------|
| System                     | ICE201-30          | ICE201-90   | ICE201-L    |
| Mould size                 | Small              | Large       | Small       |
| Maximum injection volume   | 37 c.c.            | 95 c.c.     | 45 c.c.     |
| Working temperature        | 30 − 240°C.        |             |             |
| Working hydraulic pressure | 1 to 35 bar        | 1 to 35 bar | 5 to 60 bar |

## **Dimensions**